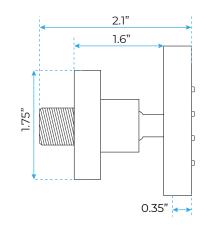

#### **Body Jet**

Thread Interface Size: G 1/2 Inch

Type: Fixed Rotatable Type

Installation Type: Wall Mounted

Material: Brass

Feature: Can rotate 360 degrees

Flow Rate: 1.5 GPM / 5.7 LPM (each Bodyspray)