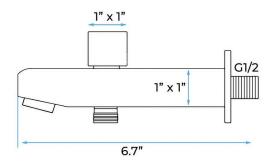

nction run all together and separately

Music and LED light work by electronic

All Metal Material: Solid Brass; Stainless Steel (top showerhead, hose)

Shower Head Mounting: Flush on ceiling

Hand Spray Hose: 59 inch Water flow: 2.5 GPM ~ 5.5 GPM Water pressure: 0.3 MPA ~ 1 MPA

Water pipe lines: 3/4 inch water pipes for the hot and cold water mixer

inlet, the others are 1/2 inch

### 304 Stainless Steel



Water Pressure: 0.3-0.5MPA Shower Flow Rate: 9-25L/min







All dimensions and specifications are nominal and may vary. Use actual products for accuracy in critical situations.



## **Bath**Select

#### **Shower Mixer**





Product shown is only for installation display purpose

#### **Shower Mixer Connections**



#### **Hand Shower**



Flow Rate: 2.0 GPM / 7.6 LPM

#### Spout



#### **Body Jet**





Thread Interface Size: G 1/2 Inch

Type: Fixed Rotatable Type

Installation Type: Wall Mounted

Material: Brass

Feature: Can rotate 360 degrees

Flow Rate: 1.5 GPM / 5.7 LPM (each Bodyspray)