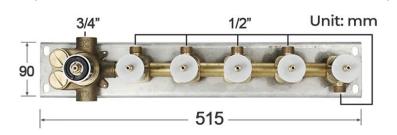

Shower Head Mounting: Flush on ceiling

Hand Spray Hose: 59 inch Water flow: 2.5 GPM ~ 5.5 GPM Water pressure: 0.3 MPA ~ 1 MPA

Water pipe lines: 3/4 inch water pipes for the hot and cold water mixer

inlet, the others are 1/2 inch

#### **Shower Mixer Connections**