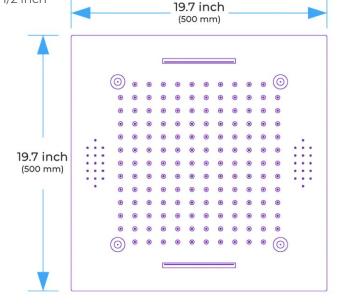

#### **Shower Head**

Shower Head 3 Functions: Waterfall. Rainfall & Mist

Shower head size: 20 x 20 inch

Each function run all together and separately

Music and LED light work by electronic

All Metal Material: Solid Brass; Stainless Steel (top showerhead, hose)

Shower Head Mounting: Flush on ceiling

Hand Spray Hose: 59 inch Water flow: 2.5 GPM ~ 5.5 GPM Water pressure: 0.3 MPA ~ 1 MPA

Water pipe lines: 3/4 inch water pipes for the hot and cold water mixer

inlet, the others are 1/2 inch