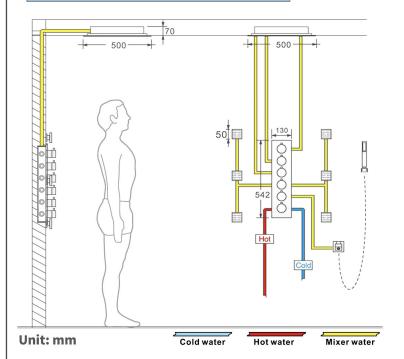

Shower Head Mounting: Flush on ceiling

Hand Spray Hose: 59 inch Water flow: 2.5 GPM ~ 5.5 GPM Water pressure: 0.3 MPA ~ 1 MPA

Water pipe lines: 3/4 inch water pipes for the hot and cold water mixer

inlet, the others are 1/2 inch

#### **Shower Mixer Connections**