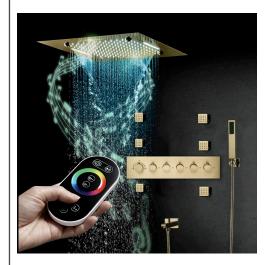

# BRUSHED GOLD THERMOSTATIC RECESSED CEILING MOUNT LED RAINFALL MUSICAL SHOWER SYSTEM WITH REMOTE CONTROL, HAND SHOWER AND 6 JETTED BODY SPRAYS SPECIFICATIONS

#### **Shower Head**

Shower Head 3 Functions: Waterfall. Rainfall & Mist

Shower head size: 20 x 20 inch

Each function run all together and separately

Music and LED light work by electronic

All Metal Material: Solid Brass; Stainless Steel (top showerhead, hose)

Shower Head Mounting: Flush on ceiling

Hand Spray Hose: 59 inch Water flow: 2.5 GPM ~ 5.5 GPM Water pressure: 0.3 MPA ~ 1 MPA

Water pipe lines: 3/4 inch water pipes for the hot and cold water mixer

inlet, the others are 1/2 inch