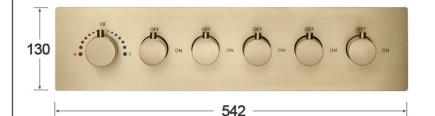

HOWER AND 6 JETTED BODY SPRAYS SPECIFICATIONS



#### **Shower Head**

Shower Head 3 Functions: Waterfall. Rainfall & Mist

Shower head size: 20 x 20 inch

Each function run all together and separately

Music and LED light work by electronic

All Metal Material: Solid Brass; Stainless Steel (top showerhead, hose)

Shower Head Mounting: Flush on ceiling

Hand Spray Hose: 59 inch Water flow: 2.5 GPM ~ 5.5 GPM Water pressure: 0.3 MPA ~ 1 MPA

Water pipe lines: 3/4 inch water pipes for the hot and cold water mixer

inlet, the others are 1/2 inch

### 304 Stainless Steel



Water Pressure: 0.3-0.5MPA Shower Flow Rate: 9-25L/min







All dimensions and specifications are nominal and may vary. Use actual products for accuracy in critical situations.



## **Bath**Select

#### **Shower Mixer**





Product shown is only for installation display purpose

#### **Shower Mixer Connections**



#### **Hand Shower**



Flow Rate: 2.0 GPM / 7.6 LPM

#### Spout



#### **Body Jet**





Thread Interface Size: G 1/2 Inch

Type: Fixed Rotatable Type

Installation Type: Wall Mounted

Material: Brass

Feature: Can rotate 360 degrees

Flow Rate: 1.5 GPM / 5.7 LPM (each Bodyspray)