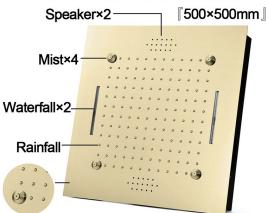

#### **Shower Head**

Shower Head 3 Functions: Waterfall. Rainfall & Mist

Shower head size: 20 x 20 inch

Each function run all together and separately

Music and LED light work by electronic

All Metal Material: Solid Brass; Stainless Steel (top showerhead, hose)