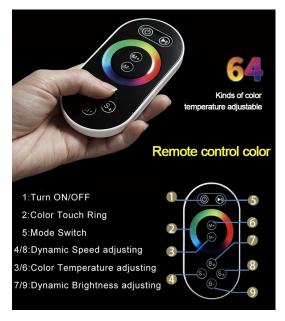

# BRUSHED GOLD THERMOSTATIC RECESSED CEILING MOUNT LED RAINFALL MUSICAL SHOWER SYSTEM WITH REMOTE CONTROL, HAND SHOWER AND 6 JETTED BODY SPRAYS SPECIFICATIONS

#### **Shower Head**

Shower Head 3 Functions: Waterfall. Rainfall & Mist

Shower head size: 20 x 20 inch

Each function run all together and separately

Music and LED light work by electronic

All Metal Material: Solid Brass; Stainless Steel (top showerhead, hose)