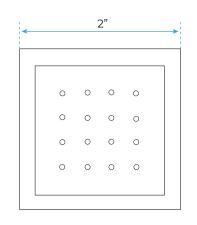

#### **Shower Head**

Shower Head 3 Functions: Waterfall. Rainfall & Mist

Shower head size: 20 x 20 inch

Each function run all together and separately

Music and LED light work by electronic

All Metal Material: Solid Brass; Stainless Steel (top showerhead, hose)