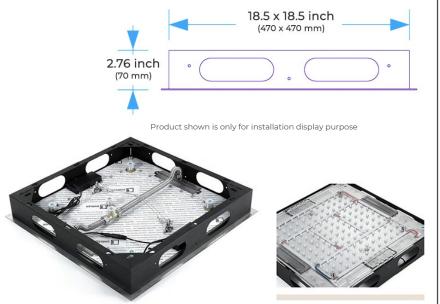

#### **Shower Head**

Shower Head 3 Functions: Waterfall. Rainfall & Mist

Shower head size: 20 x 20 inch

Each function run all together and separately

Music and LED light work by electronic

All Metal Material: Solid Brass; Stainless Steel (top showerhead, hose)

Shower Head Mounting: Flush on ceiling

Hand Spray Hose: 59 inch Water flow: 2.5 GPM ~ 5.5 GPM Water pressure: 0.3 MPA ~ 1 MPA

Water pipe lines: 3/4 inch water pipes for the hot and cold water mixer

inlet, the others are 1/2 inch

#### **Shower Mixer**

Product shown is only for installation display purpose