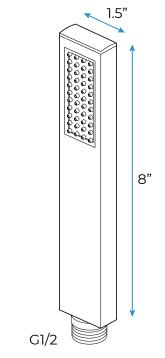

ist

Shower head size: 20 x 20 inch

Each function run all together and separately

Music and LED light work by electronic

All Metal Material: Solid Brass; Stainless Steel (top showerhead, hose)

Shower Head Mounting: Flush on ceiling

Hand Spray Hose: 59 inch Water flow: 2.5 GPM ~ 5.5 GPM Water pressure: 0.3 MPA ~ 1 MPA

Water pipe lines: 3/4 inch water pipes for the hot and cold water mixer

inlet, the others are 1/2 inch

### 304 Stainless Steel



Water Pressure: 0.3-0.5MPA Shower Flow Rate: 9-25L/min







All dimensions and specifications are nominal and may vary. Use actual products for accuracy in critical situations.



## **Bath**Select

#### **Shower Mixer**





Product shown is only for installation display purpose

#### **Shower Mixer Connections**



#### **Hand Shower**



Flow Rate: 2.0 GPM / 7.6 LPM

#### Spout



#### **Body Jet**





Thread Interface Size: G 1/2 Inch

Type: Fixed Rotatable Type

Installation Type: Wall Mounted

Material: Brass

Feature: Can rotate 360 degrees

Flow Rate: 1.5 GPM / 5.7 LPM (each Bodyspray)